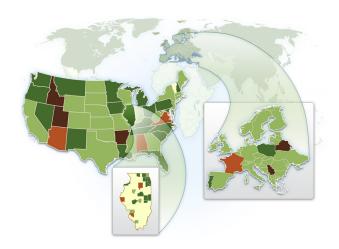

## Geographic Drill Down

#### (Map-Tastic!)

Control the world... literally! From there, you can dive into countries, states, provinces and counties and examine your data from a brand new perspective.

Map-Tastic!

**Survey Summary and Answer Summary** 