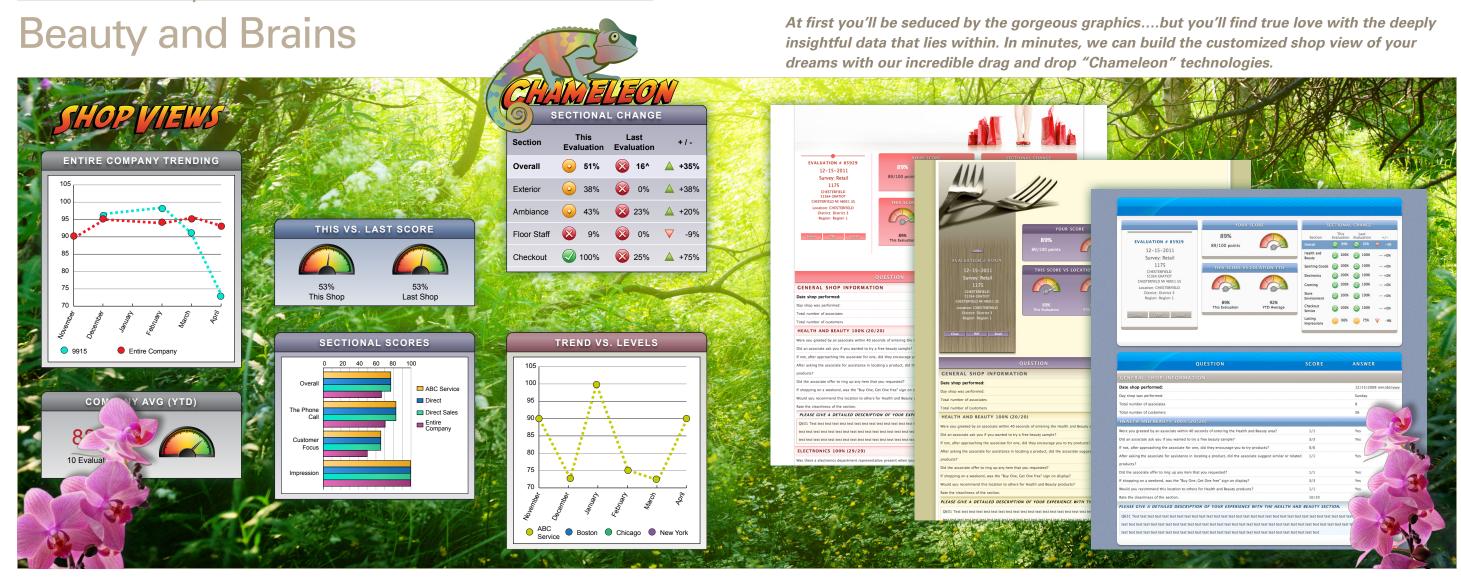

# Win the hearts **and** minds of your managers with our customized Shop Views

### Total Buy-In

There's only one good report: The Report That Your People Read... and we have it.

Chameleon's clear, vivid graphics captures everyone's attention and communicates corporate priorities directly to location employees and managers, empowering them to take quick action.

### Infinitely configurable for maximum impact

Pick a theme! Pick your data! Pick your charts!

Put a spotlight on your most critical metrics with your choice of configurable graphs... and never let the message get buried under a mountain of drab, boring numbers.

### Show the big picture beyond the survey

Is this shop a random outlier .. or part of a growing trend?

Does this shop show a struggling location starting to improve... or a top performer losing their edge? Without this context, shop reports lose most of their value... but Chameleon technology can paint the complete picture. Reveal how each shop relates to recent shops, other locations, and company/subdivision trends.

#### Custom Themes = Commitment and Relevance

Go the extra mile with a custom theme! A shop report with your corporate logo, colors and artwork is a bold statement to your people: "We didn't settle for a generic system and we won't settle for generic results."