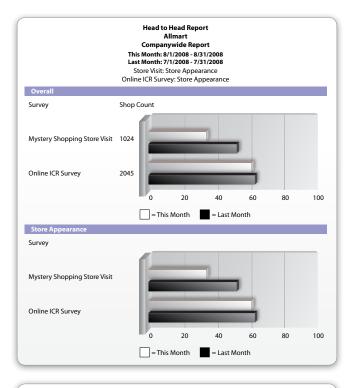

### Our Main Attractions:

Who's Hot Who's Not – It's something every company needs to know:

"Who are my strongest and weakest performers?"

**Head to Head Report** – Compare surveys side by side (such as mystery shopping vs. customer satisfaction) and answer crucial questions such as: "How do our company standards correlate to actual customer satisfaction?"

Universal Data Reporting – It is the ultimate question: "How do I rank against my competitors?" Embed universal industry-specific questions in your surveys and see how you stack up against the competition.