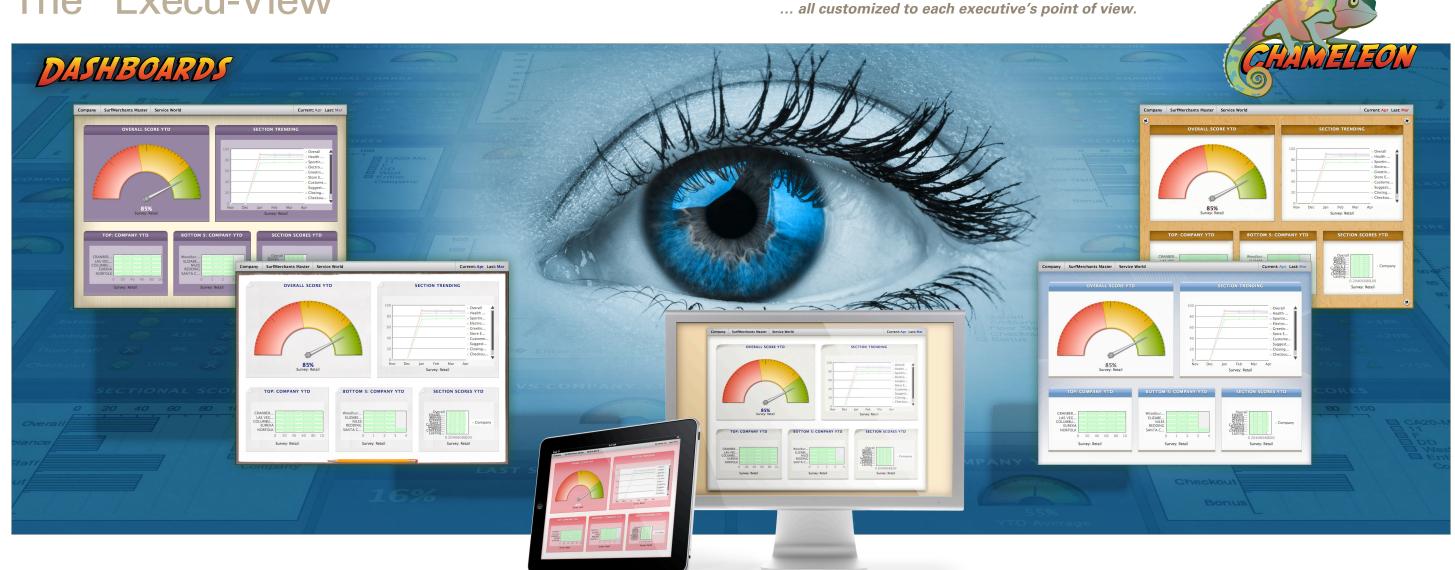

## The "Execu-View"

## Keep on-the-go CEOs in the know!

Your top executives have the greatest need for information... and the least amount of time to get it. Chameleon Dashboards deliver that all-important "Execu-View" within seconds.

#### Instant Convenience

Your top executives rarely have time to fiddle with interactive reports or complicated systems. Chameleon Dashboards launch immediately upon login. Your execs may never need to go further!

## Configurable "Eagle-Eye" Perspective

Build the best "eagle eye" overview of your company's performance from an array of Chameleon Dashboard graphs and charts. At a glance, your execs can identify highlights and hotspots and take immediate action.

### "Smart POV" technology

Chameleon knows WHO is looking... and WHAT they should see, automatically adjusting the Dashboard content for each user.

Chameleon Dashboard's "Smart POV" technology can:

• Limit all managers to seeing only their areas

Maximum information... in minimum time...

- Optionally allow managers to see selected company-wide results
- Optionally allow location managers to compare their results against nearby locations (i.e. peer results)

#### iPad app coming in 2011!

Take your Execu-View on the road!

For unparalleled convenience and mobility, the Chameleon Mobile Dashboard app is slated for release in Q4 2011.