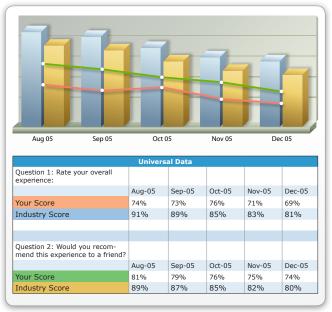

### (Survey Summary and Answer Summary)

Present your entire survey in one summary. Reveal charts and summary information on any question of interest. Reveal details on any shop that included a particular answer.

Universal Data Reporting – It is the ultimate question: "How do I rank against my competitors?" Embed universal industry-specific questions in your surveys and see how you stack up against the competition.