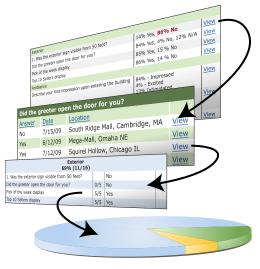

## Survey Drill Down

### (Survey Summary and Answer Summary)

Present your entire survey in one summary. Reveal charts and summary information on any question of interest. Reveal details on any shop that included a particular answer.